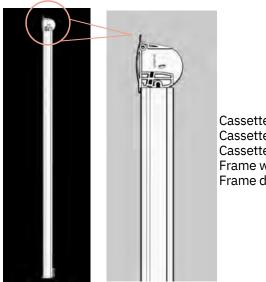

Cassette Height: 60mm Cassette Width: 32mm Cassette Depth: 52mm Frame width: 32mm Frame depth: 32mm

## Cassette

The fabric which is around the spring and barrel mechanism is completely enclosed, the siderails slot into cassette ends on installation.