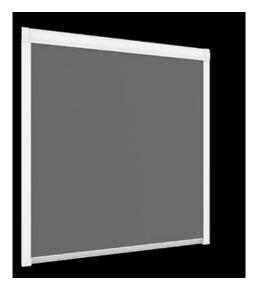

Fabrics are available in translucent light filtering and blackout in a wide range of colours.