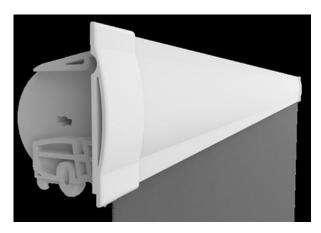

## Cassette

The fabric which is around the spring and barrel mechanism is completely enclosed, the siderails slot into cassette ends on installation.